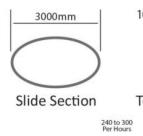

### **Specifications**

9 mtr. 12 mtr.

in Hours

Thrill Level

Thrill in Hours Level