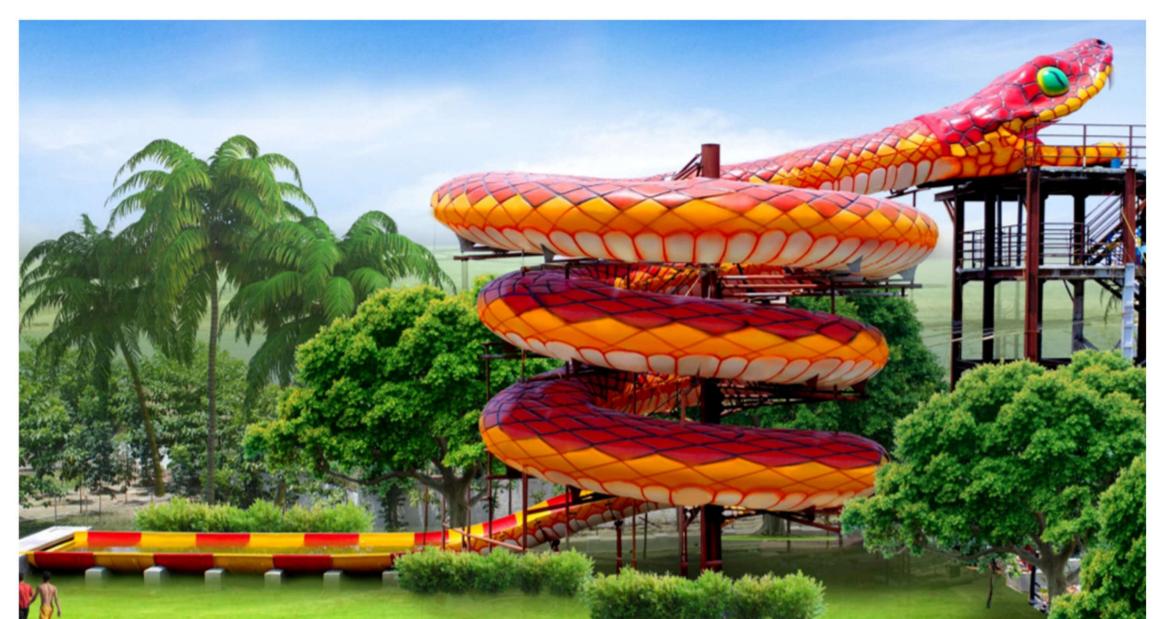

# **INNOVATIVE SLIDES**

**NAGA SLIDE** 

**CRAB SLIDE** 

SHELL SLIDE

**PEARL SLIDE** 

# **NAGA SLIDE**

The Naga is a Family Slide Where sliders will enter the slide from the mouth of the Naga. Naga Slide will take sliders through the series of Turns and Twists. Sliders would experience Multiple G Forces through out the slide and an Unique Pulling effect they will experience like a jerk while entering each new loop due to change center of gravity. The Naga is fully Themed to look like real Cobra Snake.

### **Specifications**

Level

PATENT REF 269484 | COPY RIGHT REF 1252/2015CO/L

www.ankamplay.com | 29 www.ankamplay.com | 30