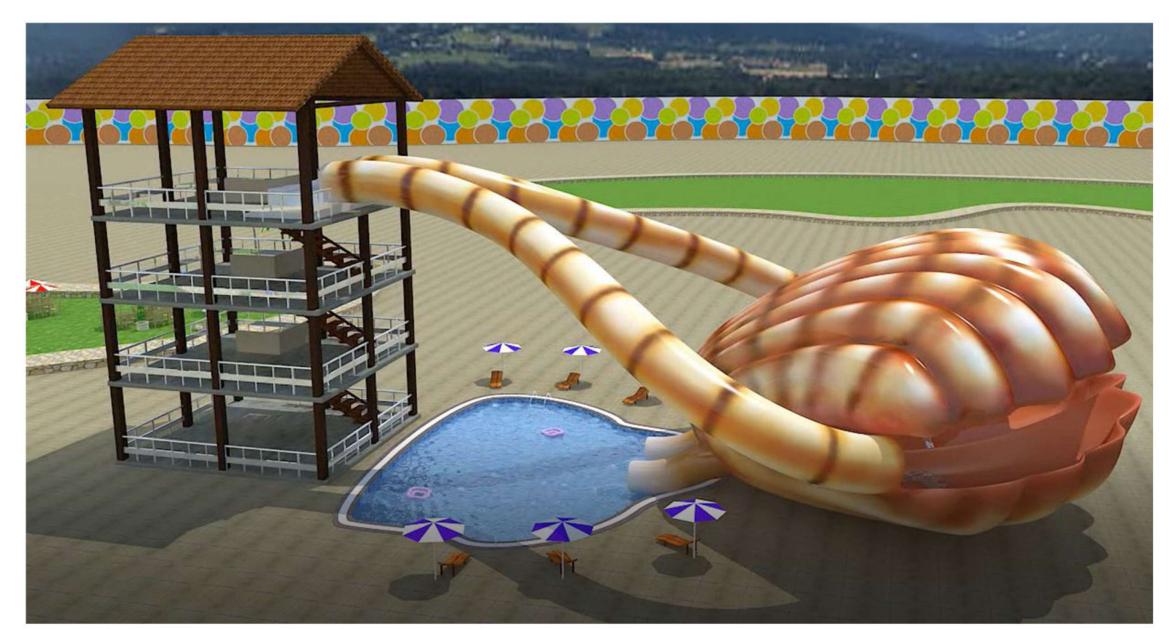

# **SHELL SLIDE**

Giant Shell takes sliders through course of turns and twists before plunges them into the shell, creating number off oscillations through walls of shells with increased speed. Sliders reach maximum wall height possible. Structure is indigenously designed to keep the shell look in tact Natural shape of shell, Sound and Lightining effect makes sliders feel of being in Sea Shell.

### **Specifications**

Capacity in Hours

Thrill Level

PATENT REF 269482 | COPY RIGHT REF 1254/2015CO/L

www.ankamplay.com | 33 www.ankamplay.com | 34