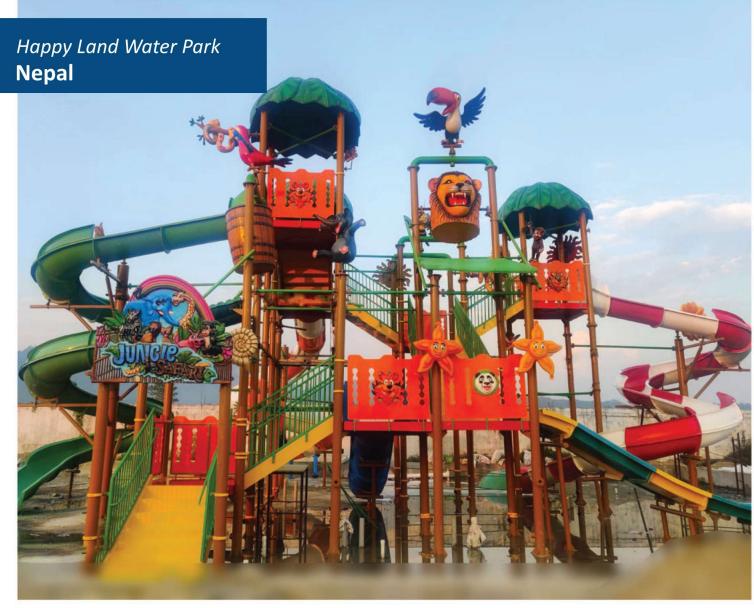

www.ankamplay.com | 05

Successfully Installed Water Play Systems 8P, Open Body Slide, High Thrill Body Slide, Open Float Slide, Tunnel Float Slide, Crazy Cruize High Speed, Crazy Cruize Wavy Speed, Wave Pool 240 HP & Funshowers