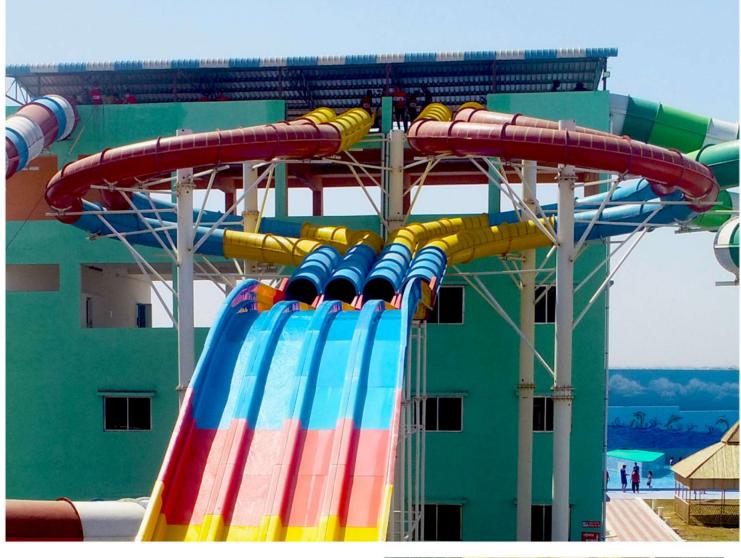

# **THRILLER SLIDES**

AQUA LOOP

**TUNNEL FLOAT** 

**RIVER RIDE** 

**FUNNEL** 

**CRAZY CRUIZE** 

**AQUA CRUISER** 

**PENDULUM** 

**OSCILATOR** 

**CRUSADER** 

**BODY TORNADO** 

**OPEN FLOAT** 

**MULTILANE** 

AQUA COASTER

THE WHIRL

# **ENJOY** THE HIGH THRILL ZONE