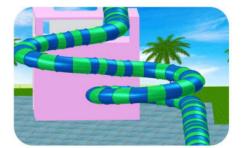

# **INNOVATIVE SLIDES**

**NAGA SLIDE** 

**CRAB SLIDE** 

SHELL SLIDE

**PEARL SLIDE** 

# **NAGA SLIDE**

The Naga is a Family Slide Where sliders will enter the slide from the mouth of the Naga. Naga Slide will take sliders through the series of Turns and Twists. Sliders would experience Multiple G Forces through out the slide and an Unique Pulling effect they will experience like a jerk while entering each new loop due to change center of gravity. The Naga is fully Themed to look like real Cobra Snake.