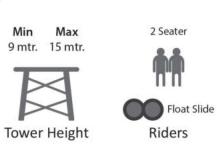

### **Specifications**

9 mtr. 12 mtr.

in Hours

Thrill Level

Thrill in Hours Level