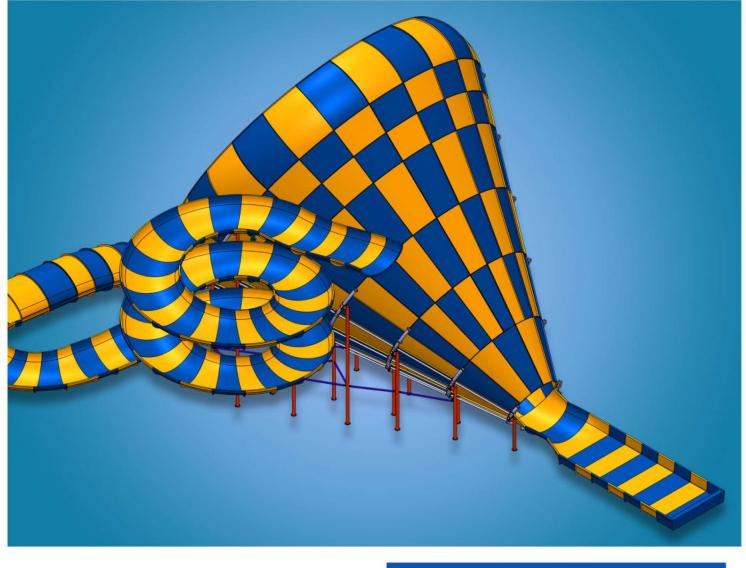

# **NAGA SLIDE**

The Naga is a Family Slide Where sliders will enter the slide from the mouth of the Naga. Naga Slide will take sliders through the series of Turns and Twists. Sliders would experience Multiple G Forces through out the slide and an Unique Pulling effect they will experience like a jerk while entering each new loop due to change center of gravity. The Naga is fully Themed to look like real Cobra Snake.

### **Specifications**

Level

PATENT REF 269484 | COPY RIGHT REF 1252/2015CO/L

www.ankamplay.com | 29 www.ankamplay.com | 30