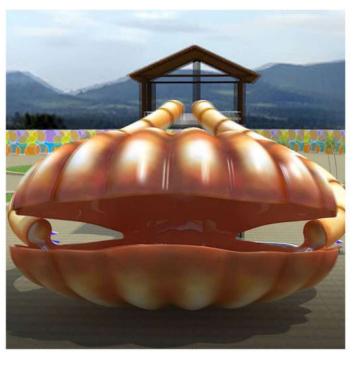

# **SHELL SLIDE**

Giant Shell takes sliders through course of turns and twists before plunges them into the shell, creating number off oscillations through walls of shells with increased speed. Sliders reach maximum wall height possible. Structure is indigenously designed to keep the shell look in tact Natural shape of shell, Sound and Lightining effect makes sliders feel of being in Sea Shell.

### **Specifications**

Capacity in Hours

Thrill Level

PATENT REF 269482 | COPY RIGHT REF 1254/2015CO/L

www.ankamplay.com | 33 www.ankamplay.com | 34