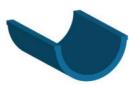

# **SHELL SLIDE**

Giant Shell takes sliders through course of turns and twists before plunges them into the shell, creating number off oscillations through walls of shells with increased speed. Sliders reach maximum wall height possible. Structure is indigenously designed to keep the shell look in tact Natural shape of shell, Sound and Lightining effect makes sliders feel of being in Sea Shell.

### **Specifications**

Capacity in Hours

Thrill Level

PATENT REF 269482 | COPY RIGHT REF 1254/2015CO/L

www.ankamplay.com | 33 www.ankamplay.com | 34