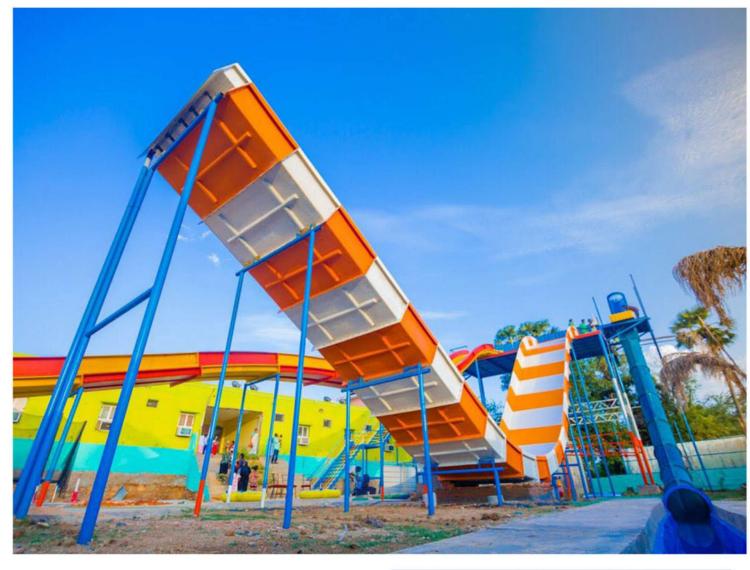

# **NAGA SLIDE**

The Naga is a Family Slide Where sliders will enter the slide from the mouth of the Naga. Naga Slide will take sliders through the series of Turns and Twists. Sliders would experience Multiple G Forces through out the slide and an Unique Pulling effect they will experience like a jerk while entering each new loop due to change center of gravity. The Naga is fully Themed to look like real Cobra Snake.

### **Specifications**

Level

PATENT REF 269484 | COPY RIGHT REF 1252/2015CO/L

www.ankamplay.com | 29 www.ankamplay.com | 30