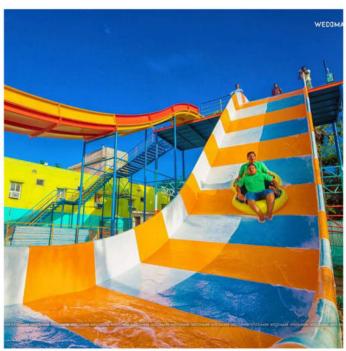

# **CRAB SLIDE**

Crab slide is completely themetised to look like a real crab. Slides start with tunnel float slide where they will reach maximum G forces and attain maximum speed before entering stomach of the crab. The transition point where sliders will experience utmost thrill & Fun. Sliders will take two to three rounds inside the stomach depending upon the kinetic energy developed while entering the stomach then they will exit from one of the hands (clots) of crab in the pool.