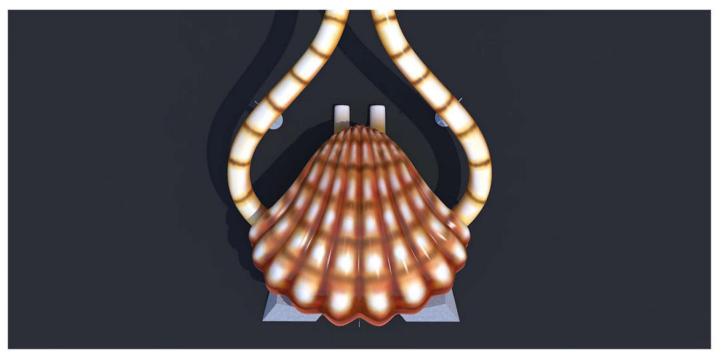

# **SHELL SLIDE**

Giant Shell takes sliders through course of turns and twists before plunges them into the shell, creating number off oscillations through walls of shells with increased speed. Sliders reach maximum wall height possible. Structure is indigenously designed to keep the shell look in tact Natural shape of shell, Sound and Lightining effect makes sliders feel of being in Sea Shell.

### **Specifications**

Capacity in Hours

Thrill Level

PATENT REF 269482 | COPY RIGHT REF 1254/2015CO/L

www.ankamplay.com | 33 www.ankamplay.com | 34