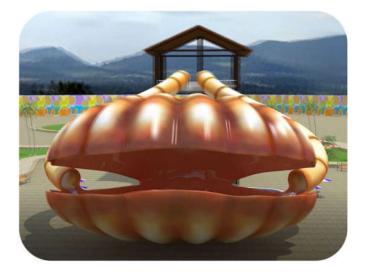

# **PEARL SLIDE**

Pearl boasts twin slides coming to its core. i.e. Sliders can slide from two different slides at same time. Sliders start from Tunnel Float slide and slide through drops and turns generating G force and attaining maximum speed before plunging into the core of the Pearl. Sliders would oscillate in the core reaching maximum wall heights and experience multiple G forces before exiting from two different exit.