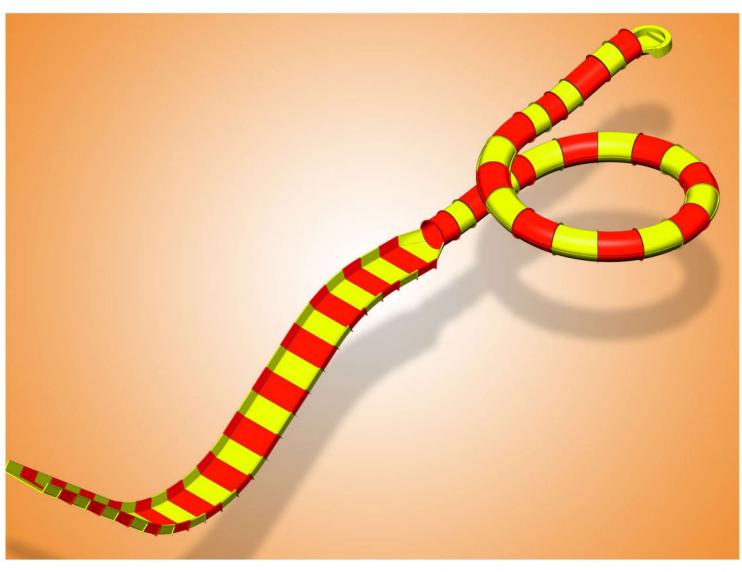

# **NAGA SLIDE**

The Naga is a Family Slide Where sliders will enter the slide from the mouth of the Naga. Naga Slide will take sliders through the series of Turns and Twists. Sliders would experience Multiple G Forces through out the slide and an Unique Pulling effect they will experience like a jerk while entering each new loop due to change center of gravity. The Naga is fully Themed to look like real Cobra Snake.

### **Specifications**

Level

PATENT REF 269484 | COPY RIGHT REF 1252/2015CO/L

www.ankamplay.com | 29 www.ankamplay.com | 30