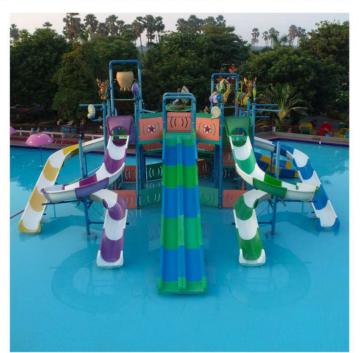

# **INNOVATIVE SLIDES**

**NAGA SLIDE** 

**CRAB SLIDE** 

SHELL SLIDE

**PEARL SLIDE** 

# **THRILLER SLIDES**

AQUA LOOP

**TUNNEL FLOAT** 

**RIVER RIDE** 

**FUNNEL** 

**CRAZY CRUIZE** 

**AQUA CRUISER** 

**PENDULUM** 

**OSCILATOR** 

**CRUSADER** 

**BODY TORNADO** 

**OPEN FLOAT** 

**MULTILANE** 

AQUA COASTER

THE WHIRL