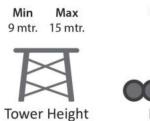

### **Specifications**

Level

PATENT REF 269484 | COPY RIGHT REF 1252/2015CO/L

www.ankamplay.com | 29 www.ankamplay.com | 30

### **Specifications**

9 mtr. 12 mtr.

in Hours

Thrill Level

Thrill in Hours Level