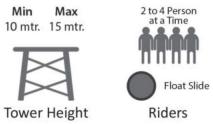

### **Specifications**

9 mtr. 12 mtr.

in Hours

Thrill Level

Thrill in Hours Level