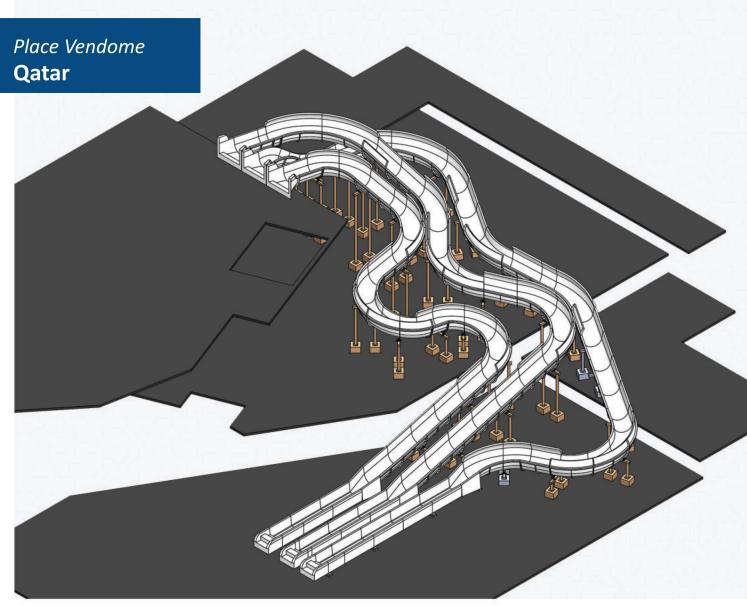

Successfully Installed Water Play Systems 4P, Combination Slides, Crab Water Slide

www.ankamplay.com | 15 www.ankamplay.com | 16







**Successfully Installed** Water Play Systems 7P, Open Body Slide, Multilane Slide, Family Slide, Wave Pool 80 HP



Successfully Installed Naga Slide, Aqua Loop Slide

www.ankamplay.com | 17 www.ankamplay.com | 18













Successfully Installed Water Play Systems 7P, Multilane Slide, Float Slide

www.ankamplay.com | 19 www.ankamplay.com | 20





**Successfully Installed** Water Play Systems 4P, Combination Slide





**Successfully Installed** Water Play System, 7P Octopus Raindance, Wave Pool

www.ankamplay.com | 21 www.ankamplay.com | 22





On Going Project Open Body Slide, Family Slide, Closed Body Slide, Water Play Systems 2P.





On Going Project 950 Body Slide A, 950 Body Slide B, 950 Body Slide C.











On Going Project Open Body Slide, Family Slide, Straight Body Slide, Water Play Systems 2P

# **INNOVATIVE SLIDES**

**NAGA SLIDE** 



**CRAB SLIDE** 



SHELL SLIDE



**PEARL SLIDE** 



# **Ankam Play Systems** is only company in India with Patented slides.





# **NAGA SLIDE**

The Naga is a Family Slide Where sliders will enter the slide from the mouth of the Naga. Naga Slide will take sliders through the series of Turns and Twists. Sliders would experience Multiple G Forces through out the slide and an Unique Pulling effect they will experience like a jerk while entering each new loop due to change center of gravity. The Naga is fully Themed to look like real Cobra Snake.

### **Specifications**