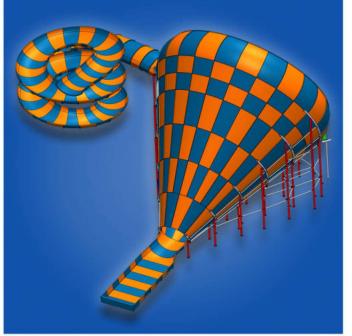

# **SHELL SLIDE**

Giant Shell takes sliders through course of turns and twists before plunges them into the shell, creating number off oscillations through walls of shells with increased speed. Sliders reach maximum wall height possible. Structure is indigenously designed to keep the shell look in tact Natural shape of shell, Sound and Lightining effect makes sliders feel of being in Sea Shell.

### **Specifications**

Capacity in Hours

Thrill Level

PATENT REF 269482 | COPY RIGHT REF 1254/2015CO/L

www.ankamplay.com | 33 www.ankamplay.com | 34