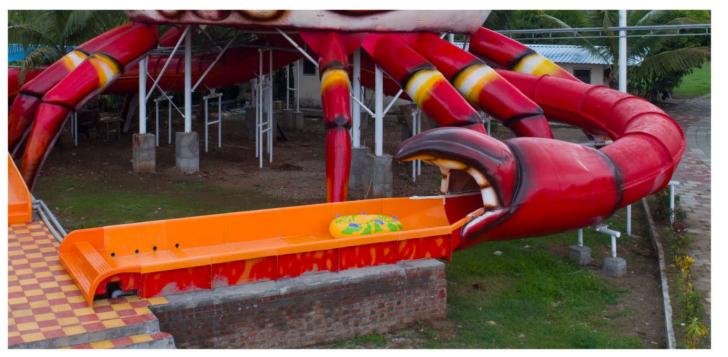

# **CRAB SLIDE**

Crab slide is completely themetised to look like a real crab. Slides start with tunnel float slide where they will reach maximum G forces and attain maximum speed before entering stomach of the crab. The transition point where sliders will experience utmost thrill & Fun. Sliders will take two to three rounds inside the stomach depending upon the kinetic energy developed while entering the stomach then they will exit from one of the hands (clots) of crab in the pool.

### **Specifications**

Capacity in Hours

Thrill Level

PATENT REF 269483 | COPY RIGHT REF 1253/2015CO/L

www.ankamplay.com | 31 www.ankamplay.com | 32