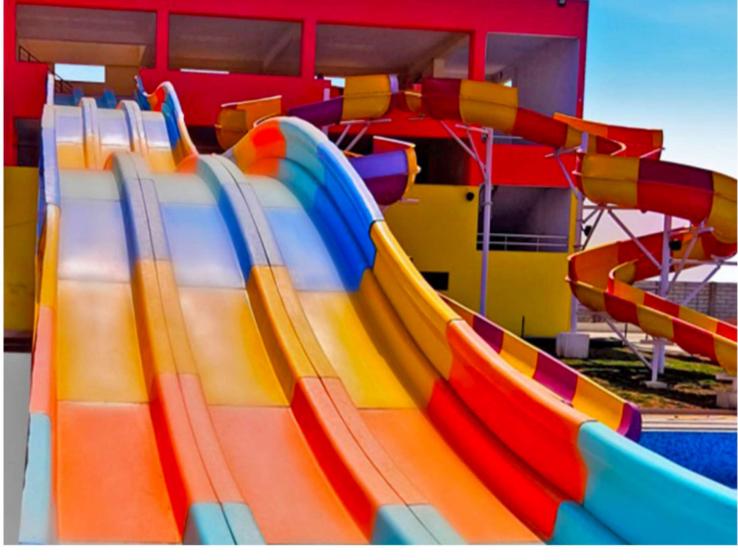

# **THRILLER SLIDES**

AQUA LOOP

**TUNNEL FLOAT** 

**RIVER RIDE** 

**FUNNEL** 

**CRAZY CRUIZE** 

**AQUA CRUISER** 

**PENDULUM** 

**OSCILATOR** 

**CRUSADER** 

**BODY TORNADO** 

**OPEN FLOAT** 

**MULTILANE** 

AQUA COASTER

THE WHIRL

# **ENJOY** THE HIGH THRILL ZONE