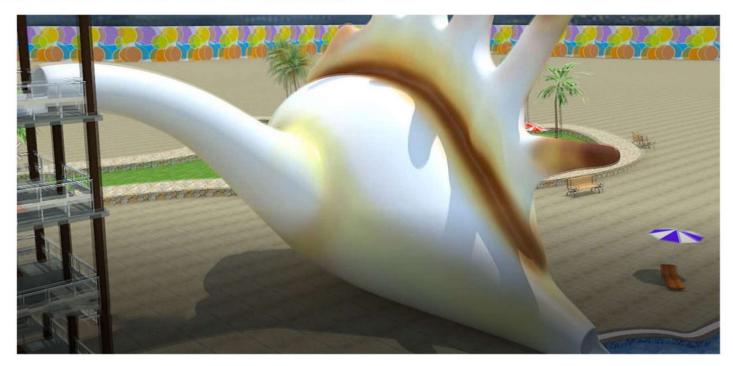

# **SHELL SLIDE**

Giant Shell takes sliders through course of turns and twists before plunges them into the shell, creating number off oscillations through walls of shells with increased speed. Sliders reach maximum wall height possible. Structure is indigenously designed to keep the shell look in tact Natural shape of shell, Sound and Lightining effect makes sliders feel of being in Sea Shell.

### **Specifications**

Capacity in Hours

Thrill Level

PATENT REF 269482 | COPY RIGHT REF 1254/2015CO/L

www.ankamplay.com | 33 www.ankamplay.com | 34