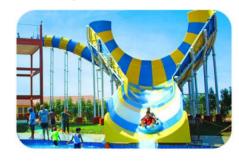

des coming to its core. i.e. Sliders can slide from two different slides at same time. Sliders start from Tunnel Float slide and slide through drops and turns generating G force and attaining maximum speed before plunging into the core of the Pearl. Sliders would oscillate in the core reaching maximum wall heights and experience multiple G forces before exiting from two different exit.

### **Specifications**















Thrill Level





PATENT REF 269485 | COPY RIGHT REF 1251/2015CO/L

www.ankamplay.com | 35 www.ankamplay.com | 36

# **THRILLER SLIDES**

AQUA LOOP



**TUNNEL FLOAT** 



**RIVER RIDE** 



**FUNNEL** 



**CRAZY CRUIZE** 



**AQUA CRUISER** 



**PENDULUM** 



**OSCILATOR** 



**CRUSADER** 



**BODY TORNADO** 



**OPEN FLOAT** 



**MULTILANE** 



AQUA COASTER



THE WHIRL



# **ENJOY** THE HIGH THRILL ZONE



# **AQUA LOOP SLIDE**

# **AQUA CRUISER SLIDE**



### **Specifications**















Thrill Level















Thrill Level



# **Open Float Slide**



# **Tunnel Float Slide**



### **Specifications**









in Hours



Thrill Level



### **Specifications**











in Hours



Thrill Level



# **Pendulum Slide**

# **Multilane Slide**





### **Specifications**



9 mtr. 12 mtr.





in Hours



Thrill Level









Thrill in Hours Level



# **River Ride Slide**

# **Oscilator Slide**



### **Specifications**









Capacity in Hours



Thrill Level













Thrill in Hours Level



# **Aqua Coaster Slide**

# **Funnel Slide**





### **Specifications**





















Thrill Level



# **Crusader Slide**

#