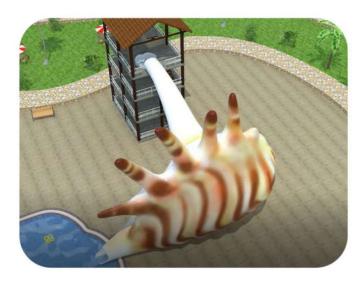

# **SHELL SLIDE**

Giant Shell takes sliders through course of turns and twists before plunges them into the shell, creating number off oscillations through walls of shells with increased speed. Sliders reach maximum wall height possible. Structure is indigenously designed to keep the shell look in tact Natural shape of shell, Sound and Lightining effect makes sliders feel of being in Sea Shell.