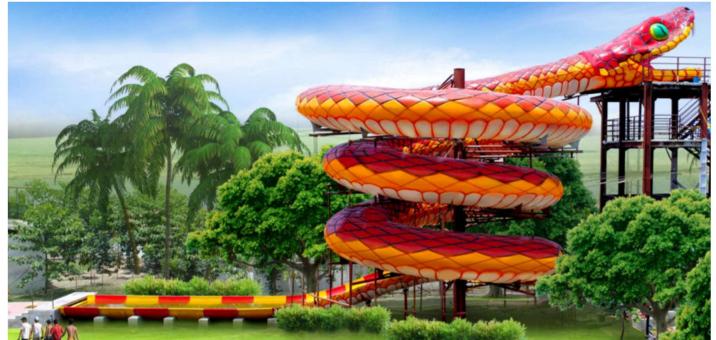

# **NAGA SLIDE**

The Naga is a Family Slide Where sliders will enter the slide from the mouth of the Naga. Naga Slide will take sliders through the series of Turns and Twists. Sliders would experience Multiple G Forces through out the slide and an Unique Pulling effect they will experience like a jerk while entering each new loop due to change center of gravity. The Naga is fully Themed to look like real Cobra Snake.

### **Specifications**

Level

PATENT REF 269484 | COPY RIGHT REF 1252/2015CO/L

www.ankamplay.com | 29 www.ankamplay.com | 30