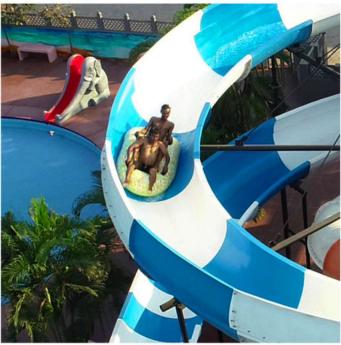

# **NAGA SLIDE**

The Naga is a Family Slide Where sliders will enter the slide from the mouth of the Naga. Naga Slide will take sliders through the series of Turns and Twists. Sliders would experience Multiple G Forces through out the slide and an Unique Pulling effect they will experience like a jerk while entering each new loop due to change center of gravity. The Naga is fully Themed to look like real Cobra Snake.