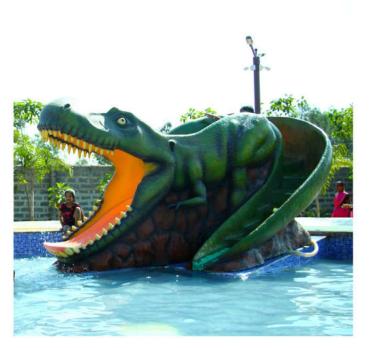

# **NAGA SLIDE**

The Naga is a Family Slide Where sliders will enter the slide from the mouth of the Naga. Naga Slide will take sliders through the series of Turns and Twists. Sliders would experience Multiple G Forces through out the slide and an Unique Pulling effect they will experience like a jerk while entering each new loop due to change center of gravity. The Naga is fully Themed to look like real Cobra Snake.

### **Specifications**

Level

PATENT REF 269484 | COPY RIGHT REF 1252/2015CO/L

www.ankamplay.com | 29 www.ankamplay.com | 30