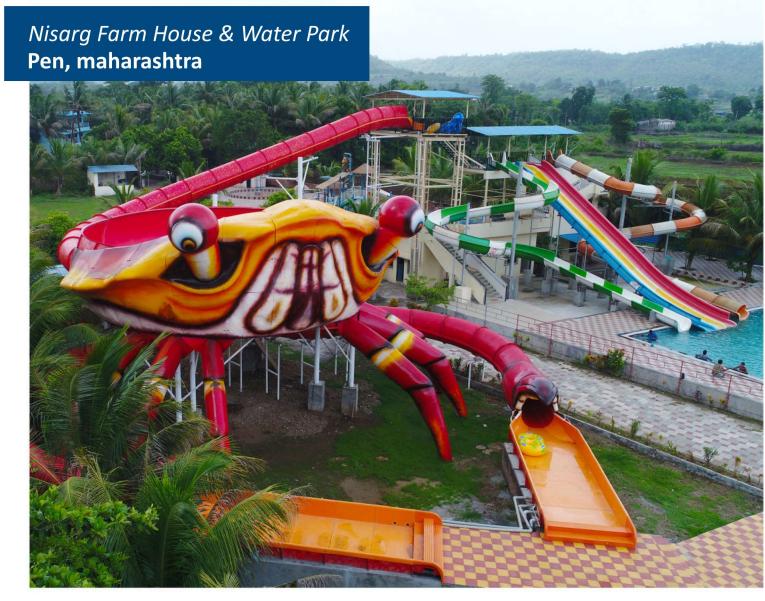

# **CRAB SLIDE**

Crab slide is completely themetised to look like a real crab. Slides start with tunnel float slide where they will reach maximum G forces and attain maximum speed before entering stomach of the crab. The transition point where sliders will experience utmost thrill & Fun. Sliders will take two to three rounds inside the stomach depending upon the kinetic energy developed while entering the stomach then they will exit from one of the hands (clots) of crab in the pool.

### **Specifications**

Capacity in Hours

Thrill Level

PATENT REF 269483 | COPY RIGHT REF 1253/2015CO/L

www.ankamplay.com | 31 www.ankamplay.com | 32