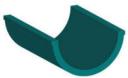

# **SHELL SLIDE**

Giant Shell takes sliders through course of turns and twists before plunges them into the shell, creating number off oscillations through walls of shells with increased speed. Sliders reach maximum wall height possible. Structure is indigenously designed to keep the shell look in tact Natural shape of shell, Sound and Lightining effect makes sliders feel of being in Sea Shell.

### **Specifications**

Capacity in Hours

Thrill Level

PATENT REF 269482 | COPY RIGHT REF 1254/2015CO/L

www.ankamplay.com | 33 www.ankamplay.com | 34