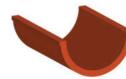

# **SHELL SLIDE**

Giant Shell takes sliders through course of turns and twists before plunges them into the shell, creating number off oscillations through walls of shells with increased speed. Sliders reach maximum wall height possible. Structure is indigenously designed to keep the shell look in tact Natural shape of shell, Sound and Lightining effect makes sliders feel of being in Sea Shell.

### **Specifications**

Capacity in Hours

Thrill Level

PATENT REF 269482 | COPY RIGHT REF 1254/2015CO/L

www.ankamplay.com | 33 www.ankamplay.com | 34