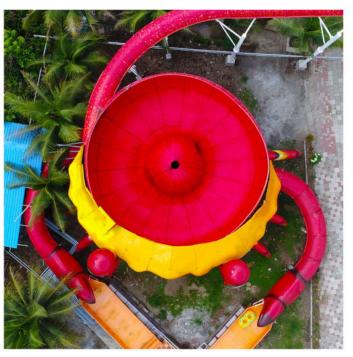

# **CRAB SLIDE**

Crab slide is completely themetised to look like a real crab. Slides start with tunnel float slide where they will reach maximum G forces and attain maximum speed before entering stomach of the crab. The transition point where sliders will experience utmost thrill & Fun. Sliders will take two to three rounds inside the stomach depending upon the kinetic energy developed while entering the stomach then they will exit from one of the hands (clots) of crab in the pool.