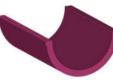

# **SHELL SLIDE**

Giant Shell takes sliders through course of turns and twists before plunges them into the shell, creating number off oscillations through walls of shells with increased speed. Sliders reach maximum wall height possible. Structure is indigenously designed to keep the shell look in tact Natural shape of shell, Sound and Lightining effect makes sliders feel of being in Sea Shell.

### **Specifications**

Capacity in Hours

Thrill Level

PATENT REF 269482 | COPY RIGHT REF 1254/2015CO/L

www.ankamplay.com | 33 www.ankamplay.com | 34