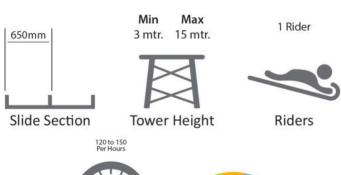

# **CRAB SLIDE**

Crab slide is completely themetised to look like a real crab. Slides start with tunnel float slide where they will reach maximum G forces and attain maximum speed before entering stomach of the crab. The transition point where sliders will experience utmost thrill & Fun. Sliders will take two to three rounds inside the stomach depending upon the kinetic energy developed while entering the stomach then they will exit from one of the hands (clots) of crab in the pool.

### **Specifications**

Capacity in Hours

Thrill Level

PATENT REF 269483 | COPY RIGHT REF 1253/2015CO/L

www.ankamplay.com | 31 www.ankamplay.com | 32