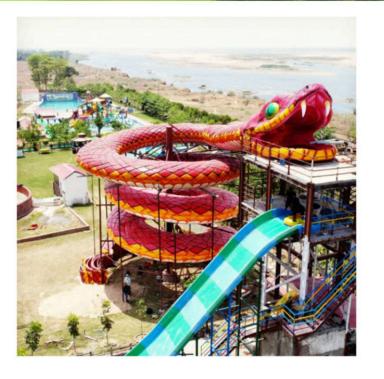

# **NAGA SLIDE**

The Naga is a Family Slide Where sliders will enter the slide from the mouth of the Naga. Naga Slide will take sliders through the series of Turns and Twists. Sliders would experience Multiple G Forces through out the slide and an Unique Pulling effect they will experience like a jerk while entering each new loop due to change center of gravity. The Naga is fully Themed to look like real Cobra Snake.