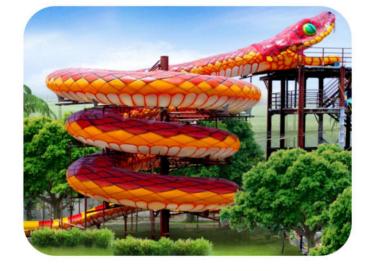

# **NAGA SLIDE**

The Naga is a Family Slide Where sliders will enter the slide from the mouth of the Naga. Naga Slide will take sliders through the series of Turns and Twists. Sliders would experience Multiple G Forces through out the slide and an Unique Pulling effect they will experience like a jerk while entering each new loop due to change center of gravity. The Naga is fully Themed to look like real Cobra Snake.