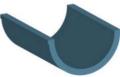

# **SHELL SLIDE**

Giant Shell takes sliders through course of turns and twists before plunges them into the shell, creating number off oscillations through walls of shells with increased speed. Sliders reach maximum wall height possible. Structure is indigenously designed to keep the shell look in tact Natural shape of shell, Sound and Lightining effect makes sliders feel of being in Sea Shell.

### **Specifications**

Capacity in Hours

Thrill Level

PATENT REF 269482 | COPY RIGHT REF 1254/2015CO/L

www.ankamplay.com | 33 www.ankamplay.com | 34