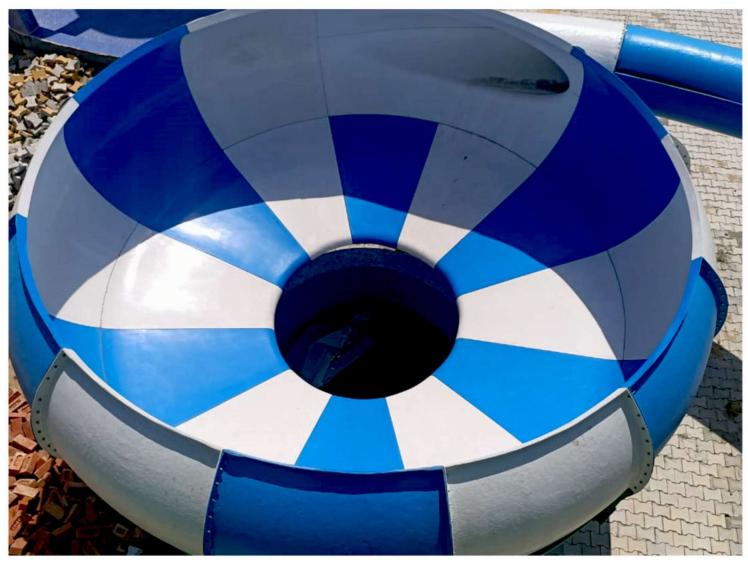

# **INNOVATIVE SLIDES**

**NAGA SLIDE** 

**CRAB SLIDE** 

SHELL SLIDE

**PEARL SLIDE** 

# **NAGA SLIDE**

The Naga is a Family Slide Where sliders will enter the slide from the mouth of the Naga. Naga Slide will take sliders through the series of Turns and Twists. Sliders would experience Multiple G Forces through out the slide and an Unique Pulling effect they will experience like a jerk while entering each new loop due to change center of gravity. The Naga is fully Themed to look like real Cobra Snake.