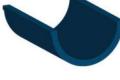

# **SHELL SLIDE**

Giant Shell takes sliders through course of turns and twists before plunges them into the shell, creating number off oscillations through walls of shells with increased speed. Sliders reach maximum wall height possible. Structure is indigenously designed to keep the shell look in tact Natural shape of shell, Sound and Lightining effect makes sliders feel of being in Sea Shell.

### **Specifications**

Capacity in Hours

Thrill Level

PATENT REF 269482 | COPY RIGHT REF 1254/2015CO/L

www.ankamplay.com | 33 www.ankamplay.com | 34