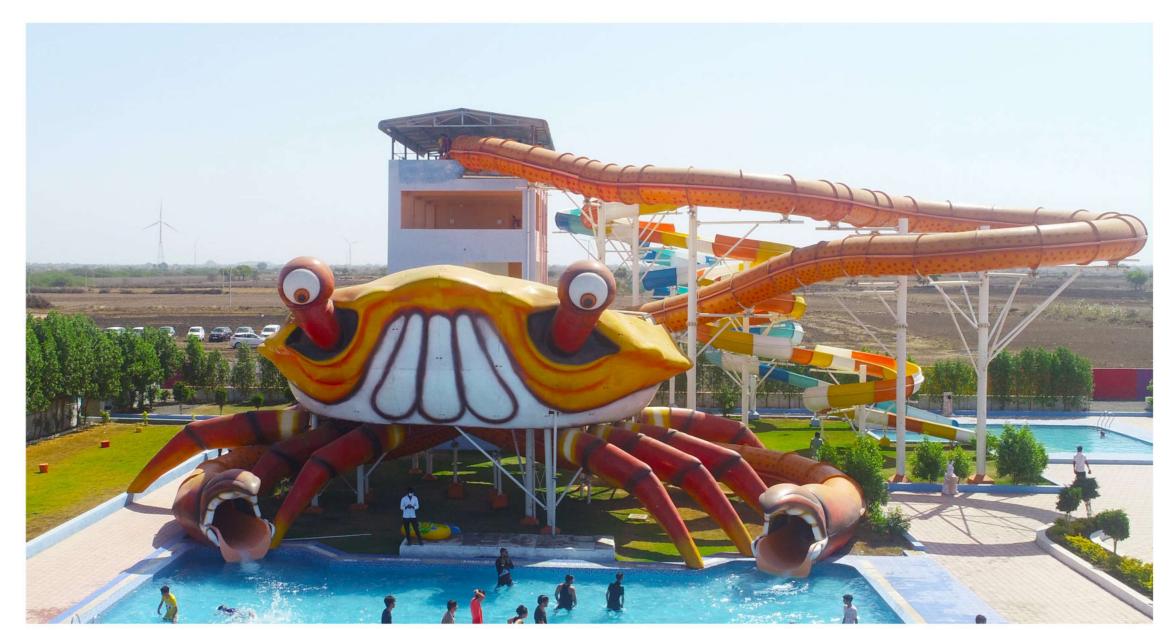

# **CRAB SLIDE**

Crab slide is completely themetised to look like a real crab. Slides start with tunnel float slide where they will reach maximum G forces and attain maximum speed before entering stomach of the crab. The transition point where sliders will experience utmost thrill & Fun. Sliders will take two to three rounds inside the stomach depending upon the kinetic energy developed while entering the stomach then they will exit from one of the hands (clots) of crab in the pool.