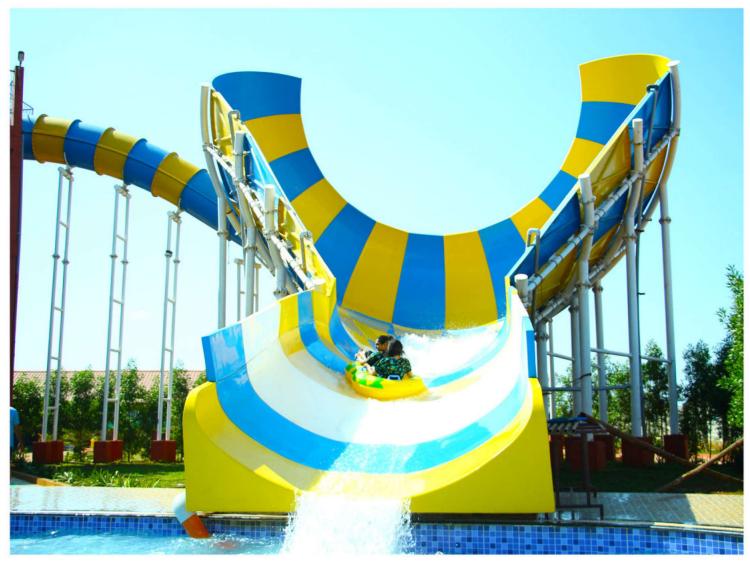

# **NAGA SLIDE**

The Naga is a Family Slide Where sliders will enter the slide from the mouth of the Naga. Naga Slide will take sliders through the series of Turns and Twists. Sliders would experience Multiple G Forces through out the slide and an Unique Pulling effect they will experience like a jerk while entering each new loop due to change center of gravity. The Naga is fully Themed to look like real Cobra Snake.

### **Specifications**

Level

PATENT REF 269484 | COPY RIGHT REF 1252/2015CO/L

www.ankamplay.com | 29 www.ankamplay.com | 30