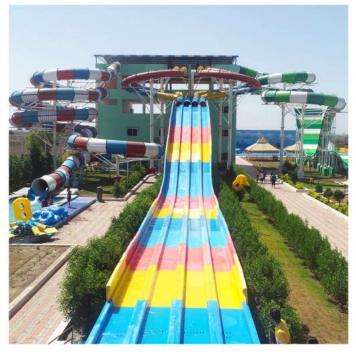

www.ankamplay.com | 05

Successfully Installed Water Play Systems 8P, Open Body Slide, High Thrill Body Slide, Open Float Slide, Tunnel Float Slide, Crazy Cruize High Speed, Crazy Cruize Wavy Speed, Wave Pool 240 HP & Funshowers