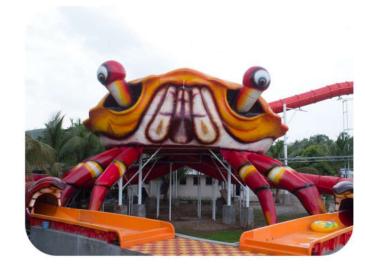

# **CRAB SLIDE**

Crab slide is completely themetised to look like a real crab. Slides start with tunnel float slide where they will reach maximum G forces and attain maximum speed before entering stomach of the crab. The transition point where sliders will experience utmost thrill & Fun. Sliders will take two to three rounds inside the stomach depending upon the kinetic energy developed while entering the stomach then they will exit from one of the hands (clots) of crab in the pool.