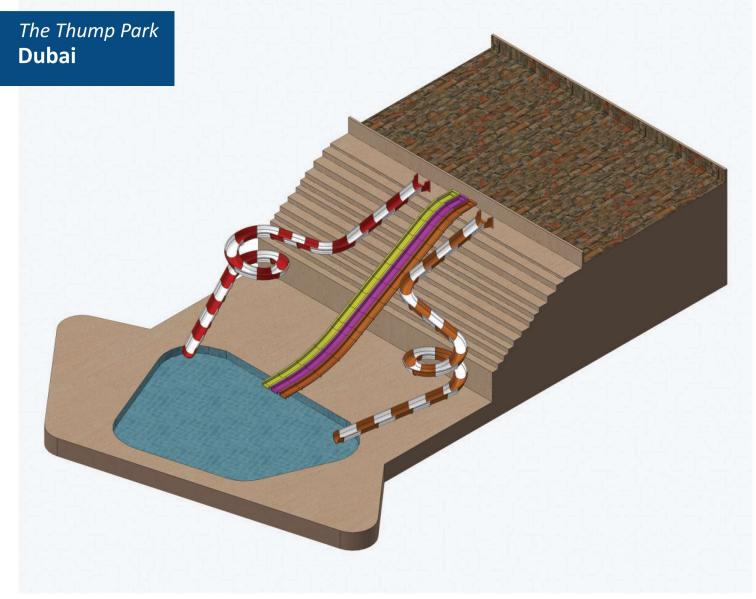

# Oman India Liberia

# "WE WANT THEM TO **SCREAM OUT** OF HAPPINESS"

www.ankamplay.com | 03

www.ankamplay.com | 06

**Successfully Installed** Water Play Systems 12P, Body Slides, Family Slide, Crab Slide, Crusader slide, Whirl Slide, Closed Float Slide, Wave Pool 200 HP