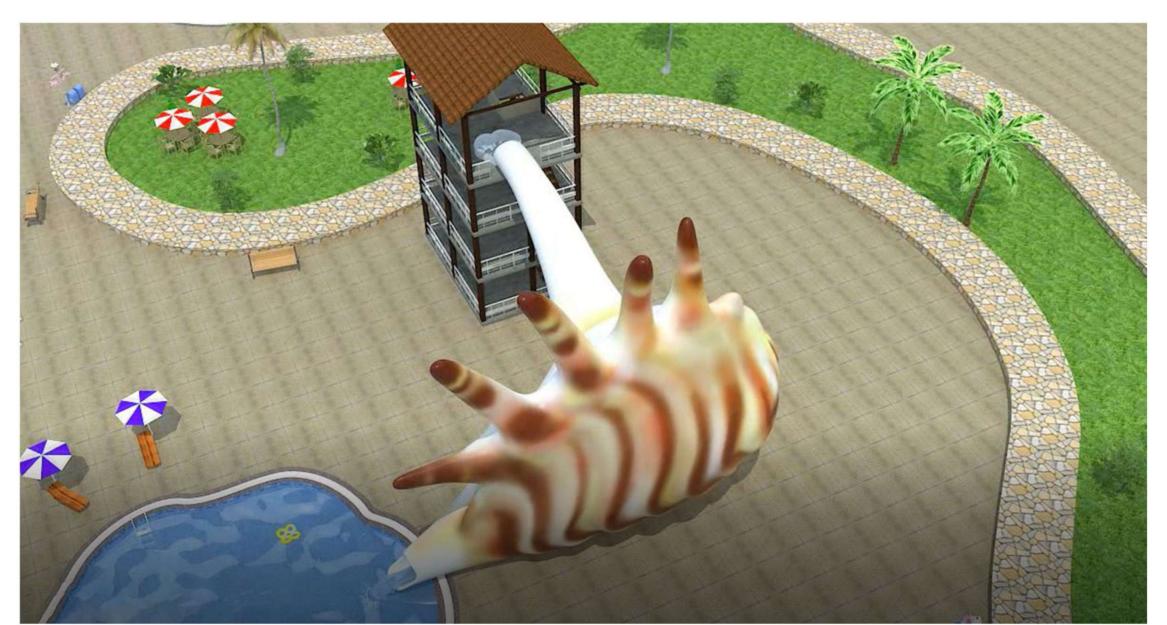

# **SHELL SLIDE**

Giant Shell takes sliders through course of turns and twists before plunges them into the shell, creating number off oscillations through walls of shells with increased speed. Sliders reach maximum wall height possible. Structure is indigenously designed to keep the shell look in tact Natural shape of shell, Sound and Lightining effect makes sliders feel of being in Sea Shell.

### **Specifications**

Capacity in Hours

Thrill Level

PATENT REF 269482 | COPY RIGHT REF 1254/2015CO/L

www.ankamplay.com | 33 www.ankamplay.com | 34