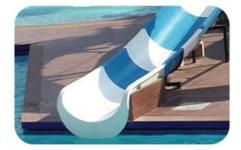

ARL SLIDE**

Pearl boasts twin slides coming to its core. i.e. Sliders can slide from two different slides at same time. Sliders start from Tunnel Float slide and slide through drops and turns generating G force and attaining maximum speed before plunging into the core of the Pearl. Sliders would oscillate in the core reaching maximum wall heights and experience multiple G forces before exiting from two different exit.

### **Specifications**















Thrill Level





PATENT REF 269485 | COPY RIGHT REF 1251/2015CO/L

www.ankamplay.com | 35 www.ankamplay.com | 36

# **THRILLER SLIDES**

AQUA LOOP



**TUNNEL FLOAT** 



**RIVER RIDE** 



**FUNNEL** 



**CRAZY CRUIZE** 



**AQUA CRUISER** 



**PENDULUM** 



**OSCILATOR** 



**CRUSADER** 



**BODY TORNADO** 



**OPEN FLOAT** 



**MULTILANE** 



AQUA COASTER



THE WHIRL



# **ENJOY** THE HIGH THRILL ZONE



# **AQUA LOOP SLIDE**

# **AQUA CRUISER SLIDE**



### **Specifications**















Thrill Level















Thrill Level



# **Open Float Slide**



# **Tunnel Float Slide**



### **Specifications**









in Hours



Thrill Level



### **Specifications**











in Hours



Thrill Level



# **Pendulum Slide**

# **Multilane Slide**





### **Specifications**



9 mtr. 12 mtr.





in Hours



Thrill Level









Thrill in Hours Level



# **River Ride Slide**

# **Oscilator Slide**



### **Specifications**









Capacity in Hours



Thrill Level













Thrill in Hours Level



# **Aqua Coaster Slide**

# **Funnel Slide**





### **Specifications**





















Thril