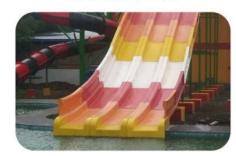

boasts twin slides coming to its core. i.e. Sliders can slide from two different slides at same time. Sliders start from Tunnel Float slide and slide through drops and turns generating G force and attaining maximum speed before plunging into the core of the Pearl. Sliders would oscillate in the core reaching maximum wall heights and experience multiple G forces before exiting from two different exit.

### **Specifications**















Thrill Level





PATENT REF 269485 | COPY RIGHT REF 1251/2015CO/L

www.ankamplay.com | 35 www.ankamplay.com | 36

# **THRILLER SLIDES**

AQUA LOOP



**TUNNEL FLOAT** 



**RIVER RIDE** 



**FUNNEL** 



**CRAZY CRUIZE** 



**AQUA CRUISER** 



**PENDULUM** 



**OSCILATOR** 



**CRUSADER** 



**BODY TORNADO** 



**OPEN FLOAT** 



**MULTILANE** 



AQUA COASTER



THE WHIRL



# **ENJOY** THE HIGH THRILL ZONE



# **AQUA LOOP SLIDE**

# **AQUA CRUISER SLIDE**



### **Specifications**















Thrill Level















Thrill Level



# **Open Float Slide**



# **Tunnel Float Slide**



### **Specifications**









in Hours



Thrill Level



### **Specifications**











in Hours



Thrill Level



# **Pendulum Slide**

# **Multilane Slide**





### **Specifications**



9 mtr. 12 mtr.





in Hours



Thrill Level









Thrill in Hours Level



# **River Ride Slide**

# **Oscilator Slide**



### **Specifications**









Capacity in Hours



Thrill Level













Thrill in Hours Level



# **Aqua Coaster Slide**

# **Funnel Slide**





### **Specifications**





















Thrill Level



# **Cru