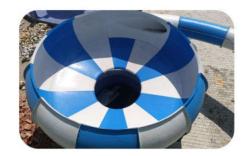

# **NAGA SLIDE**

The Naga is a Family Slide Where sliders will enter the slide from the mouth of the Naga. Naga Slide will take sliders through the series of Turns and Twists. Sliders would experience Multiple G Forces through out the slide and an Unique Pulling effect they will experience like a jerk while entering each new loop due to change center of gravity. The Naga is fully Themed to look like real Cobra Snake.

### **Specifications**

Level

PATENT REF 269484 | COPY RIGHT REF 1252/2015CO/L

www.ankamplay.com | 29 www.ankamplay.com | 30