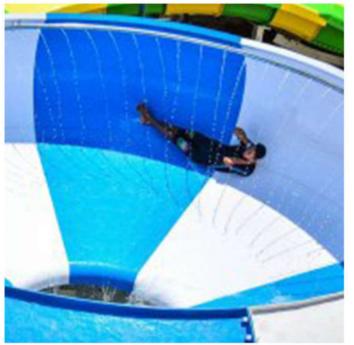

# **CRAB SLIDE**

Crab slide is completely themetised to look like a real crab. Slides start with tunnel float slide where they will reach maximum G forces and attain maximum speed before entering stomach of the crab. The transition point where sliders will experience utmost thrill & Fun. Sliders will take two to three rounds inside the stomach depending upon the kinetic energy developed while entering the stomach then they will exit from one of the hands (clots) of crab in the pool.