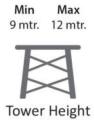

### **Specifications**

9 mtr. 12 mtr.

in Hours

Thrill Level

Thrill in Hours Level