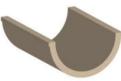

# **SHELL SLIDE**

Giant Shell takes sliders through course of turns and twists before plunges them into the shell, creating number off oscillations through walls of shells with increased speed. Sliders reach maximum wall height possible. Structure is indigenously designed to keep the shell look in tact Natural shape of shell, Sound and Lightining effect makes sliders feel of being in Sea Shell.

### **Specifications**

Capacity in Hours

Thrill Level

PATENT REF 269482 | COPY RIGHT REF 1254/2015CO/L

www.ankamplay.com | 33 www.ankamplay.com | 34