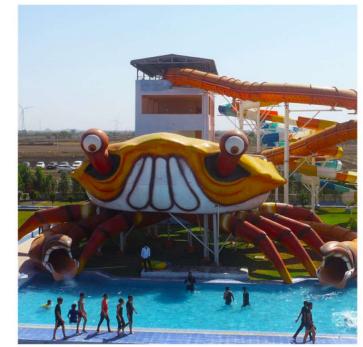

Successfully Installed Water Play Systems 4P, Combination Slides, Crab Water Slide

www.ankamplay.com | 15 www.ankamplay.com | 16

**Successfully Installed** Water Play Systems 7P, Open Body Slide, Multilane Slide, Family Slide, Wave Pool 80 HP

# **CRAB SLIDE**

Crab slide is completely themetised to look like a real crab. Slides start with tunnel float slide where they will reach maximum G forces and attain maximum speed before entering stomach of the crab. The transition point where sliders will experience utmost thrill & Fun. Sliders will take two to three rounds inside the stomach depending upon the kinetic energy developed while entering the stomach then they will exit from one of the hands (clots) of crab in the pool.

### **Specifications**

Capacity in Hours

Thrill Level

PATENT REF 269483 | COPY RIGHT REF 1253/2015CO/L

www.ankamplay.com | 31 www.ankamplay.com | 32